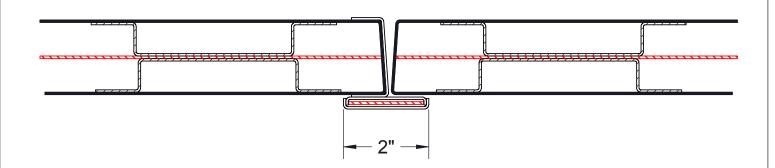

## Information needed for production: • Swing of door

- Astragal mounting on square or beveled edge door Type of hardware and locations
  Net length

|   |   | Karpen Steel<br>Custom Doors & Frames                             | Customer:<br>Job Name: |                       |
|---|---|-------------------------------------------------------------------|------------------------|-----------------------|
|   | 0 | 181 Reems Creek Rd<br>Weaverville NC 28787<br>www.karpensteel.com | Description:           | Lead Lined H Astragal |
|   |   | Tel: 828-645-4821<br>Fax: 800-851-2131                            | File name:             | CUDM0104              |
| L |   | Drawn/Revised by: Harris                                          | Rev. Date:             | 09NOV10               |