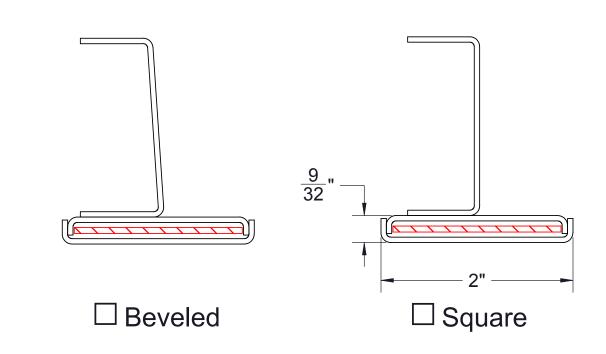

## Information needed for production: • Swing of door

- Astragal mounting on square or beveled edge door Type of hardware and locations
  Net length

|   |   | Karpen Steel<br>Custom Doors & Frames                             | Customer:<br>Job Name: |                       |
|---|---|-------------------------------------------------------------------|------------------------|-----------------------|
|   | 0 | 181 Reems Creek Rd<br>Weaverville NC 28787<br>www.karpensteel.com | Description:           | Lead Lined H Astragal |
|   |   | Tel: 828-645-4821<br>Fax: 800-851-2131                            | File name:             | CUDM0104              |
| L |   | Drawn/Revised by: Harris                                          | Rev. Date:             | 09NOV10               |