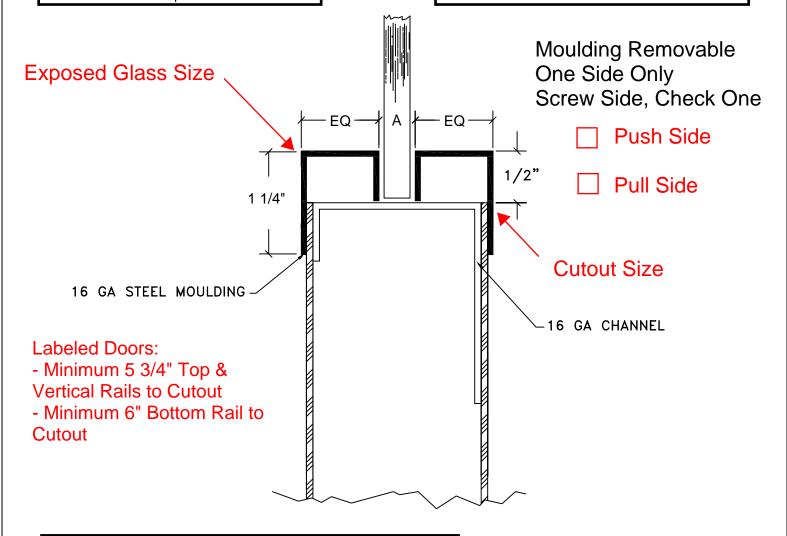

| Door      | Glass         |
|-----------|---------------|
| Thickness | Thickness Max |
| 1 3/4"    | 7/8"          |
| 1 3/8"    | 1/2"          |
| 2"        | 1 1/8"        |

Door Thickness \_\_\_\_\_"

Glass Thickness \_\_\_\_\_"

## Notes:

- A (Gap) = Glass Thickness + 1/8"
- Cut Glass = Door Cut Out Less 1/4"
- Exposed Glass = Door Cut Out Less 1"
- Glazing by Others

|    | Karpen Steel<br>Custom Doors & Frames                             | Karpen Steel Low Profile Vision Lite Kit |          |
|----|-------------------------------------------------------------------|------------------------------------------|----------|
| 0  | 181 Reems Creek Rd<br>Weaverville NC 28787<br>www.karpensteel.com | For 1 3/8" to 2" Thick Doors             |          |
| 5. | Tel: 828-645-4821<br>Fax: 800-851-2131                            | File name: CUDV0001                      |          |
|    | Drawn/Revised by: D SMITH                                         | Rev. Date: 19MAY09                       | Revision |