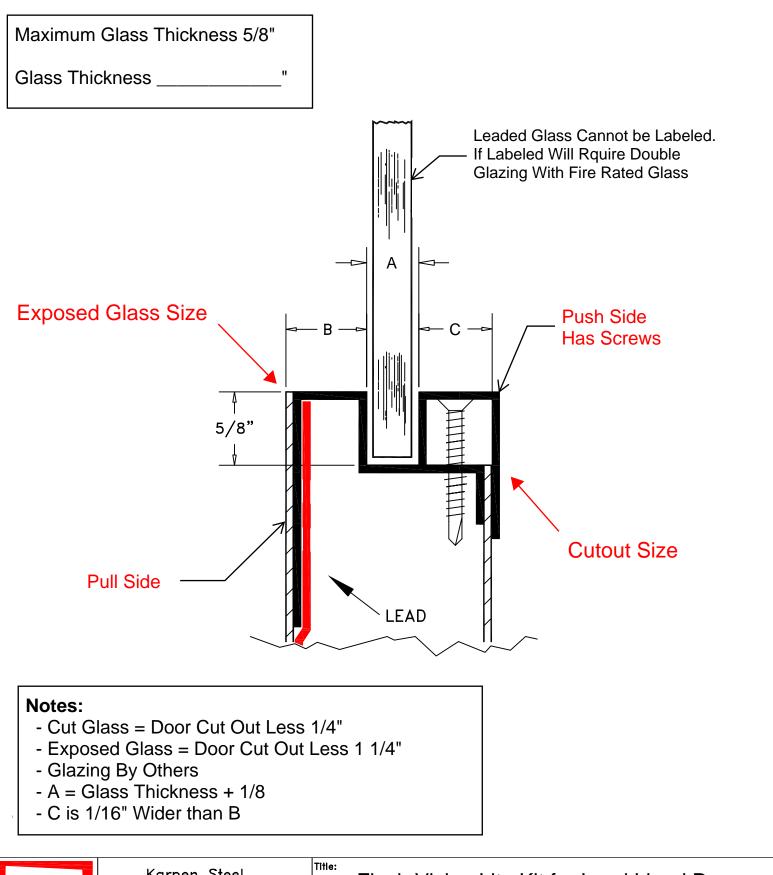

| И |   |   | Karpen Steel<br>Custom Doors & Frames                             | Flush Vision Lite Kit for Lead Lined Doors |                                                          |          |
|---|---|---|-------------------------------------------------------------------|--------------------------------------------|----------------------------------------------------------|----------|
|   | C | 2 | 181 Reems Creek Rd<br>Weaverville NC 28787<br>www.karpensteel.com | Description:                               | Flush One Side, Karpen Steel<br>Low Profile Kit Opposite |          |
|   | 5 |   | Tel: 828–645–4821<br>Fax: 800–851–2131                            | File name:                                 | CUDV0014                                                 |          |
|   |   |   | Drawn/Revised by:<br>D SMITH                                      | Rev. Date:                                 | 27MAY09                                                  | Revision |