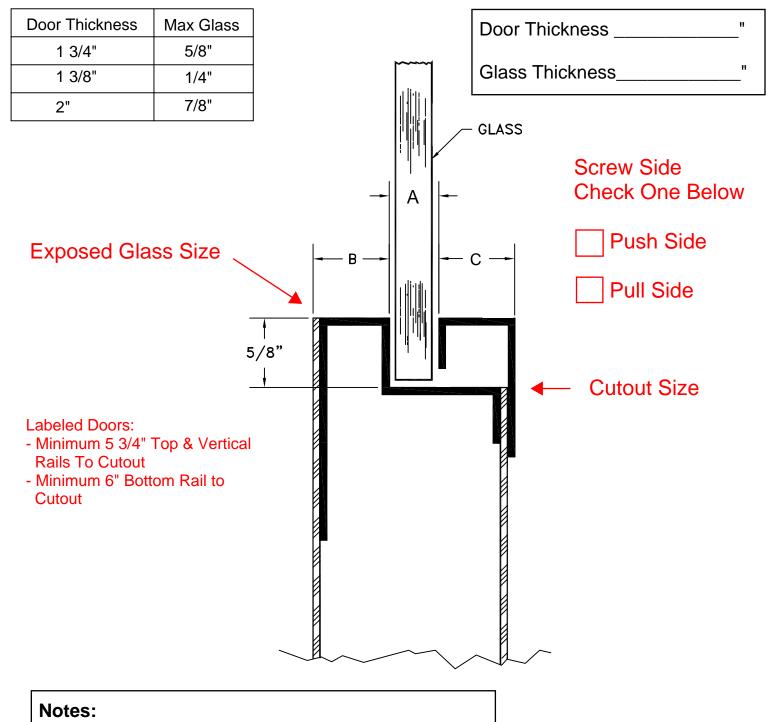

- Cut Glass = Door Cut Out Less 1/4"
- Exposed Glass = Door Cut Out Less 1 1/4"
- Glazing By Others
- A = Glass Thickness + 1/8
- C is 1/16" Wider than B

| <u> </u> |   |   | Karpen Steel<br>Custom Doors & Frames                             | Flush One Side Vision Lite Kite with Kar Steel Low Profile Kit Opposite | pen      |
|----------|---|---|-------------------------------------------------------------------|-------------------------------------------------------------------------|----------|
|          |   | 0 | 181 Reems Creek Rd<br>Weaverville NC 28787<br>www.karpensteel.com | Description:                                                            |          |
|          | 5 |   | Tel: 828-645-4821<br>Fax: 800-851-2131                            | File name: CUDV0008                                                     |          |
| S        |   |   | Drawn/Revised by: D SMITH                                         | Rev. Date: 27MAY09                                                      | Revision |