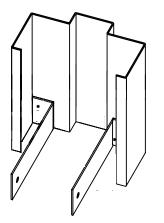

## Please Choose the Type of Floor Anchor Required

Floor Knees Into Opening Standard for Existing Masonry Openings

Floor Knees Into Throat Standard for Steel Stud and New Masonry Openings

Strap Anchors into Throat Standard for Wood Stud and Compression Anchors