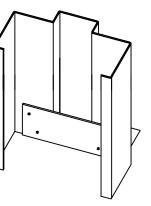

## Please Choose the Type of Floor Anchor Required

Floor Knees Into Opening Standard for Existing Masonry Openings

Floor Knees Into Throat Standard for Steel Stud and New Masonry Openings

Strap Anchors into Throat Standard for Wood Stud and Compression Anchors