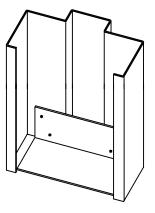

## Please Choose the Type of Floor Anchor Required

Floor Knees Into Opening Standard for Existing Masonry Openings

Floor Knees Into Throat Standard for Steel Stud and New Masonry Openings

Strap Anchors into Throat Standard for Wood Stud and Compression Anchors