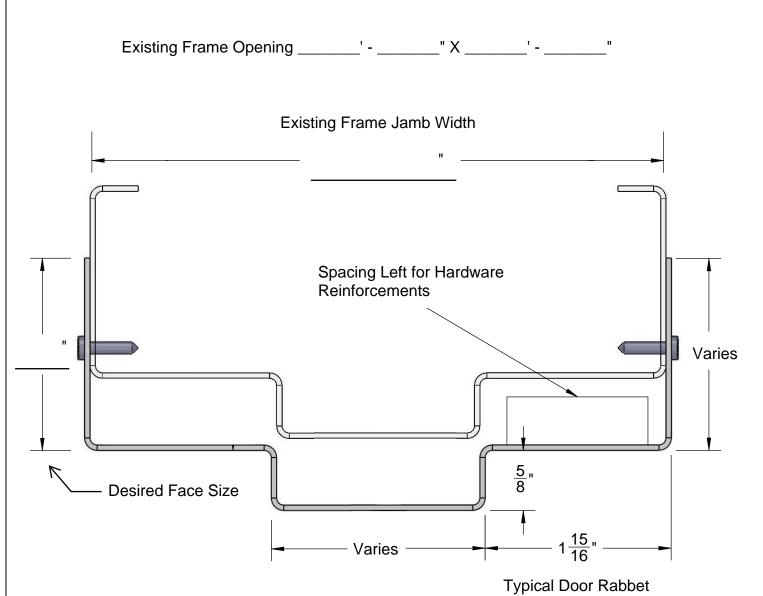

## Notes:

- Applied frame shipped as KD
- Frame is mounted to existing frame with screws through faces jambs & head typical
- UL Label not available
- 5/32" holes for screws spaced 12" on center typical
- Screws by others typical
- Opening size to fit existing frame opening will vary depending on hardware used

| Z |  | 0 | Karpen Steel<br>Custom Doors & Frames                             | Title: Double Rabbet Frame with No Returns to<br>Fit Over Existing Frame |
|---|--|---|-------------------------------------------------------------------|--------------------------------------------------------------------------|
|   |  |   | 181 Reems Creek Rd<br>Weaverville NC 28787<br>www.karpensteel.com | Description:                                                             |
|   |  |   | Tel: 828–645–4821<br>Fax: 800–851–2131                            | File name:<br>CUFM0041                                                   |
| 5 |  |   | Drawn/Revised by:<br>D SMITH                                      | Rev. Date: 12JUN09                                                       |