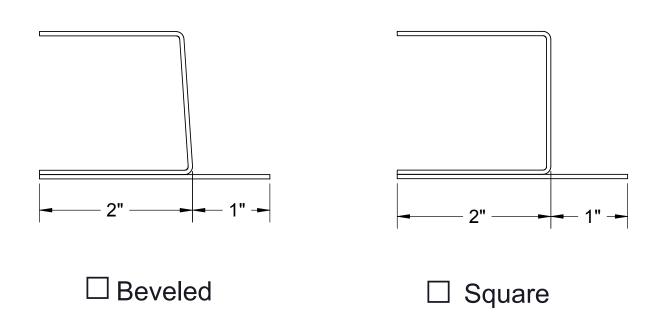

## Information needed for production:

- Swing of door
- Astragal mounting on square or beveled edge door Type of hardware and locations
- Net length
- Cut out only or mounting tabs needed

|  | 0 | Karpen Steel<br>Custom Doors & Frames                             | Customer:<br>Job Name: |                           |
|--|---|-------------------------------------------------------------------|------------------------|---------------------------|
|  |   | 181 Reems Creek Rd<br>Weaverville NC 28787<br>www.karpensteel.com | Description:           | Active Door Edge Astragal |
|  |   | Tel: 828-645-4821<br>Fax: 800-851-2131                            | File name:             | CUDM0105                  |
|  |   | Drawn/Revised by: Harris                                          | Rev. Date:             | 28JUN11                   |